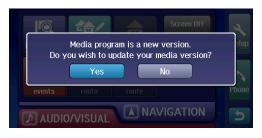

### Software Upgrade for INE-S900R

- Download the file "INE-S900R\_Service-Pack-2.zip" to your PC and extract it. Insert an empty CD-R (CD-R 01).
- 2. Open your CD writer program. Go to "Copy Mode" and select "Burn Image". Browse for the file "01 DVD Drive Software", add it and burn the CD-R (CD-R 01).
- 3. Insert an empty CD-R (CD-R 02). Open your CD writer program. Go to "Copy Mode" and select "Burn Image". Browse for the file "02 Program Update", add it and burn the CD-R (CD-R 02).
- 4. Power on INE-S900R and insert the CD-R 01.
- 5. The update process will start. Confirm by clicking "Yes".

Note: Do NOT switch off ACC and do NOT eject the CD-R until the Update process is finished. The system reboots automatically after approximately 5 minutes (CD-R 01) and after 10 minutes (CD-R 02).

Repeat with step 4. using CD-R 02.